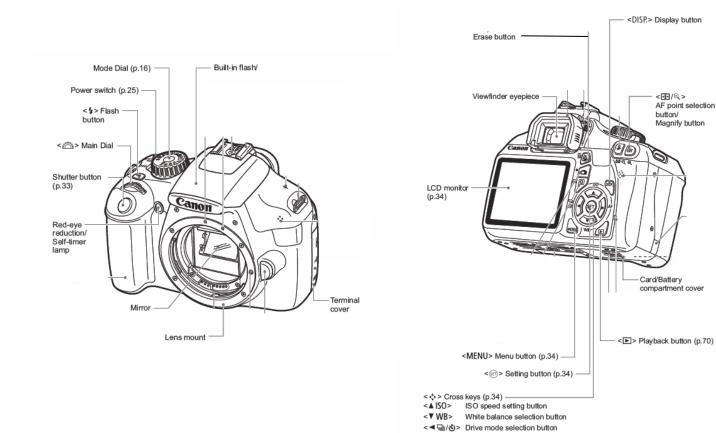

## Photojournalism Canon Rebel T3 Guide

Know the 20 vocabulary terms indicated by the teacher for a quiz on \_\_\_\_\_

## **Additional Questions for Quiz**

| What  | two | things | does | tha | lane | do   |
|-------|-----|--------|------|-----|------|------|
| vvnat | ιwo | unings | uoes | uie | iens | uo : |

1.

2.

What does aperature control?

What does shutter speed control?

When you select the ISO number, it refers to how \_\_\_\_\_\_ the camera reacts to light.

AF mode selection button

Inside the camera, when the mirror is down, light is reflected into the \_\_\_\_\_\_

When the shutter button is pressed, the mirror flips up, and the image is captured on the

\_\_\_\_\_